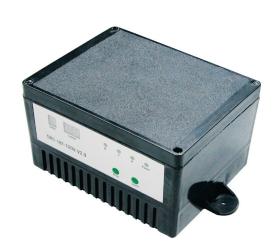

# **Controller Series**

SRC-181-120V/240V SRC-181-12V/24V

SRC-181-V2.0 waterproof controller with four wires and three loops is specially designed for controlling the LED NEON SERIES (single color changing type). It provides the light ing system with various lighting effects: dynamic, static, flashing and fading seven colors changing. It also consists of flashing frequency adjusting, DMX address setting and power-off protection functions. A number of SRC-181 can also be controlled by interface with a standard DMX.

Signal Connector: 4-pin female connector DMX512 Connector: 3-pin connector Protection Rating: IP65 Operating Temperature: -20°C~+45°C ABS UL94-V0